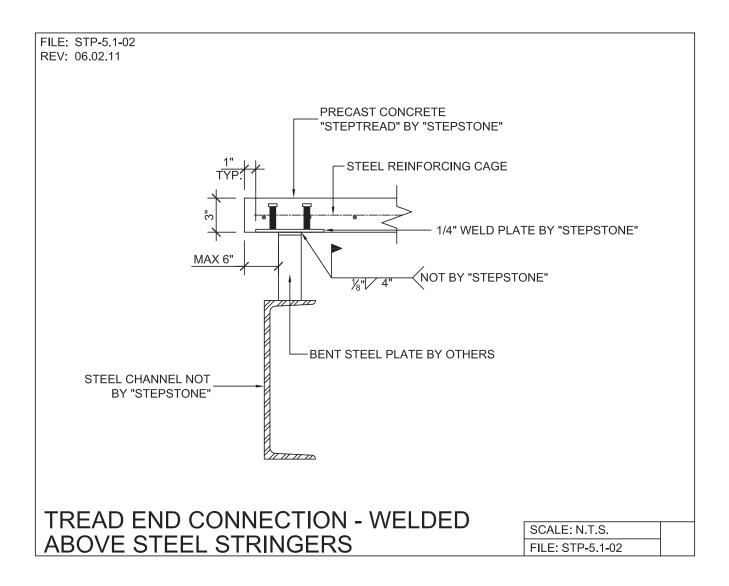

CALARC<sup>®</sup> DIVISION

Long Span Steptread System - Connection Detail

PRECAST CONCRETE TREADS AND LANDINGS SHOWN ON PLANS SHALL BE FROM THE LONG SPAN "STEPTREAD" SYSTEM BY "STEPSTONE, INC." OF GARDENA, CA FOR STEEL CONSTRUCTION. THE MANUFACTURER IS TO SUPPLY ALL PRECAST CONCRETE "STEPTREAD" SYSTEM PARTS, FEATURING BOTTOM WELD PLATES FOR WELD-ON CONNECTIONS. ALL REINFORCING AND CONNECTION PLATES WILL BE ZINC PLATED. ONLY ITEMS NOTED AS BY "STEPSTONE, INC." WILL BE FURNISHED BY "STEPSTONE, INC." SUCH ITEMS ARE TO BE INSTALLED BY OTHERS.